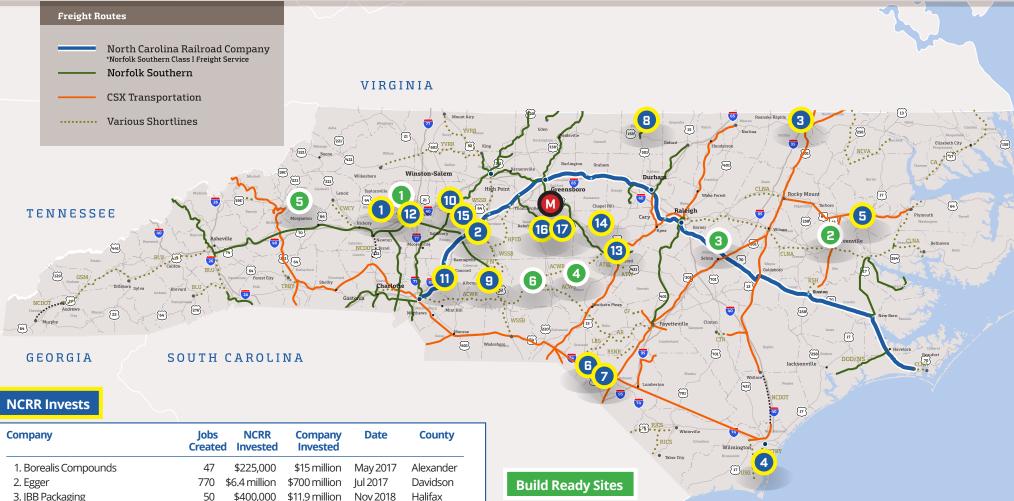

## **NCRR Economic Development Map**

| Company                            | Created | d Invested    | Invested       | Date       | County      |
|------------------------------------|---------|---------------|----------------|------------|-------------|
| 1. Borealis Compounds              | 47      | \$225,000     | \$15 million   | May 2017   | Alexander   |
| 2. Egger                           | 770     | \$6.4 million | \$700 million  | Jul 2017   | Davidson    |
| 3. JBB Packaging                   | 50      | \$400,000     | \$11.9 million | Nov 2018   | Halifax     |
| 4. National Gypsum                 | 51      | \$400,000     | \$25 million   | May 2017   | New Hanover |
| 5. Weitron                         | 31      | \$467,000     | \$7 million    | Apr 2017   | Martin      |
| 6. Edwards Wood Products           | 91      | \$450,000     | \$50 million   | Jul 2017   | Scotland    |
| 7. Mountaire Farms                 | 65      | \$650,000     | \$44 million   | Jan 2017   | Scotland    |
| 8. Nestle Purina                   | 300     | \$2.1 million | \$450 million  | Oct 2020   | Rockingham  |
| 9. Charlotte Pipe and Foundry      | 400     | \$1.5 million | \$325 million  | June 2020  | Stanly      |
| 10. Liberty Storage Solutions      | 50      | \$350,000     | \$8 million    | June 2021  | Davie       |
| 11. Red Bull/Rauch/Ball            | 633     | \$700,000     | \$900 million  | July 2021  | Cabarrus    |
| 12. Sherwin-Williams               | 183     | \$300,000     | \$324 million  | Feb 2022   | Iredell     |
| 13. Service Offsite Solutions      | 235     | \$300,000     | \$18 million   | Mar 2022   | Lee         |
| 14. VinFast                        | 7,500   | \$1 Million   | \$4 billion    | Mar 2022   | Chatham     |
| 15. Nucor                          | 180     | \$750,000     | \$350 million  | April 2022 | Davidson    |
| 16. Technimark                     | 220     | \$250,000     | \$62 million   | April 2022 | Randolph    |
| 17. Sumitomo Forestry America, Inc | 129     | \$200,000     | \$19.5 million | Dec 2022   | Randolph    |
|                                    |         |               |                |            |             |